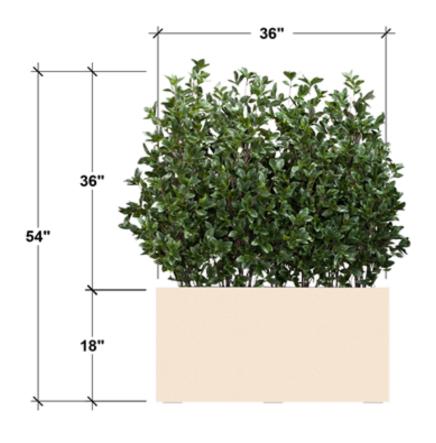

FRONT VIEW PERSPECTIVE VIEW

GENERAL NOTES

STANDARD DRAINAGE: YES X NO

Cherry Laurel Bushes mounted in Foam with Soil Topper

## **ARTIFICIAL PLANTS**

— UNLIMITED — A CARLSBAD MANUFACTURING COMPANY

1 (888) 320-0626 ArtificialPlantsUnlimited.com

| PRODUCT DESCRIPTION                                       |            |                |     |    |          | SKU     |            | PREPARED FOR             |  | APPROVAL SIGNATURE |
|-----------------------------------------------------------|------------|----------------|-----|----|----------|---------|------------|--------------------------|--|--------------------|
| UV Outdoor Rated 48"H Cherry Laurel in Fiberglass Planter |            |                |     |    | CL-MOD-3 | 361218- | 54-CH-M-FG |                          |  |                    |
| DIMENSIONS                                                | MATERIAL   | COLOR / FINISH | REP | DB | DATE     | REV     | ORDER#     | PROJECT / SIDEMARK / IF# |  | APPROVAL DATE      |
| 36" x 12" x 54"OAH                                        | Fiberglass | Charcoal/Matte |     |    |          |         |            |                          |  |                    |