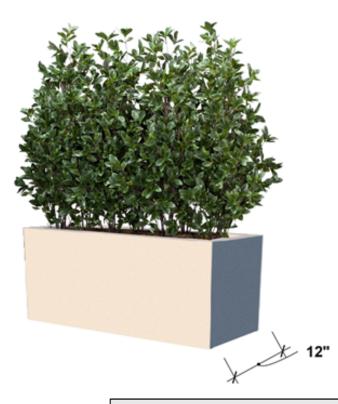

FRONT VIEW PERSPECTIVE VIEW

GENERAL NOTES

STANDARD DRAINAGE: YES X NO

Cherry Laurel Bushes mounted in Foam with Soil Topper

## **ARTIFICIAL PLANTS**

— UNLIMITED — A CARLSBAD MANUFACTURING COMPANY

1 (888) 320-0626 ArtificialPlantsUnlimited.com

| PRODUCT DESCRIPTION                                       |            |                |     |    |          | SKU     |            | PREPARED FOR             |  | APPROVAL SIGNATURE |
|-----------------------------------------------------------|------------|----------------|-----|----|----------|---------|------------|--------------------------|--|--------------------|
| UV Outdoor Rated 48"H Cherry Laurel in Fiberglass Planter |            |                |     |    | CL-MOD-3 | 361218- | 54-CH-M-FG |                          |  |                    |
| DIMENSIONS                                                | MATERIAL   | COLOR / FINISH | REP | DB | DATE     | REV     | ORDER#     | PROJECT / SIDEMARK / IF# |  | APPROVAL DATE      |
| 36" x 12" x 54"OAH                                        | Fiberglass | Charcoal/Matte |     |    |          |         |            |                          |  |                    |